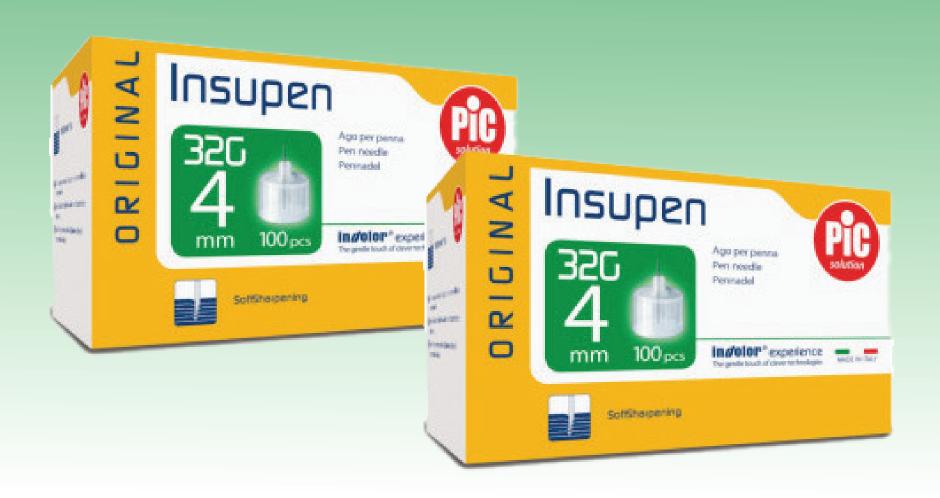

# I BIOMEDICAL QUALITY PRODUCTS M

Products supported by: **EOU** 



# OPTIVISC SINGLE 90MG/3ML

Optivisc Single: One injection, lasting relief.

**BIOTECH** 





### OPTIVISC 2ML BIOTECH

Optivisc 2ml: A step towards pain-free living.





# INSUPEN PEN NEEDLES G32X4MM PIC

INSUPEN PEN NEEDLES G32X4MM, 0.23mm/100pcs





#### SUPEN PEN NEEDLES G31X6MM

PIC

INSUPEN PEN NEEDLES G31X6MM, 0.25mm /100pcs





#### INSUPEN PEN NEEDLES G31X8MM

#### PIC

INSUPEN PEN NEEDLES G31X8MM, 0.25mm /100pcs

Pikdare Insupen Pen Needles: Your partner in diabetes management



#### FEMALE CATHETER

#### **PENNINE**

Pennine Female Catheters: Gentle and reliable.

FEMALE CATHETER, Intermittent 23cm 10ch PVC | FC-1410 & 12ch PVC | FC-1412







### CPAP AUTO AEONMED AS100A

**VIOBREATH - AEONMED** 

Your path to better sleep starts here.





# Choose the perfect mask for your needs:

**VIOBREATH - YUWELL** 







MASK YUWELL W/S - YF-01



MASK NASAL YUWELL - YN-02

# COMEDICAL BIOMEPRODUCTS BUALITY

www.cimbiomedical.com.cy

Products supported by: **EOU**