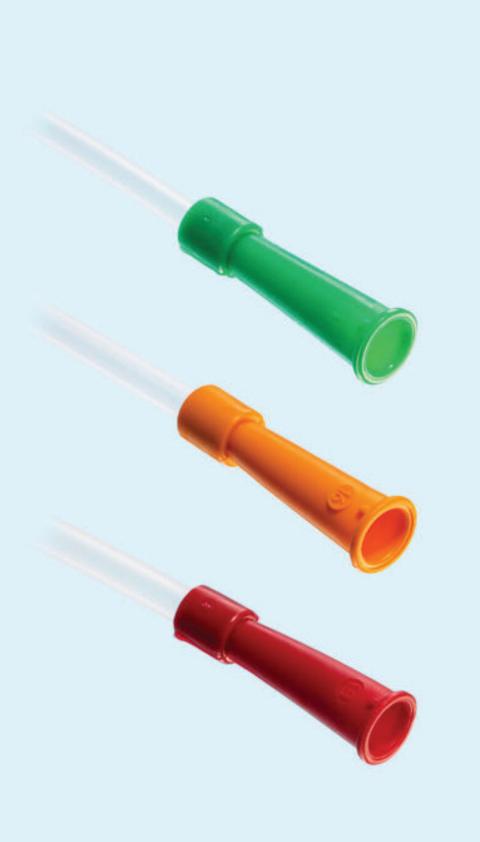

#### FEMALE CATHETER

#### **PENNINE**

Pennine Female Catheters: Gentle and reliable.

FEMALE CATHETER, Intermittent 23cm 10ch PVC | FC-1410 & 12ch PVC | FC-1412