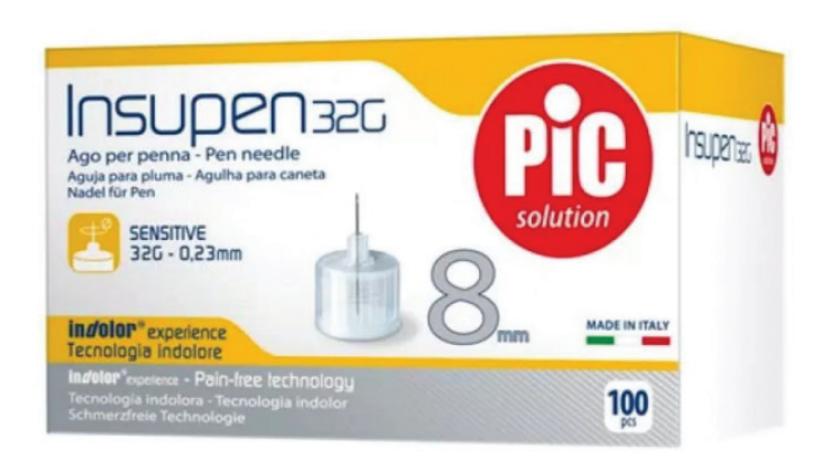

# I BIOMEDICAL QUALITY PRODUCTS M

Products supported by: **EOU** 



# OPTIVISC SINGLE 90MG/3ML

Optivisc Single: One injection, lasting relief.

**BIOTECH** 





### OPTIVISC 2ML BIOTECH

Optivisc 2ml: A step towards pain-free living.





# INSUPEN PEN NEEDLES G32X4MM PIC

INSUPEN PEN NEEDLES G32X4MM, 0.23mm/100pcs





#### SUPEN PEN NEEDLES G31X6MM

PIC

INSUPEN PEN NEEDLES G31X6MM, 0.25mm /100pcs





#### INSUPEN PEN NEEDLES G31X8MM

#### PIC

INSUPEN PEN NEEDLES G31X8MM, 0.25mm /100pcs

Pikdare Insupen Pen Needles: Your partner in diabetes management



#### FEMALE CATHETER

#### **PENNINE**

Pennine Female Catheters: Gentle and reliable.

FEMALE CATHETER, Intermittent 23cm 10ch PVC | FC-1410 & 12ch PVC | FC-1412







### CPAP AUTO AEONMED AS100A

**VIOBREATH - AEONMED** 

Your path to better sleep starts here.





# Choose the perfect mask for your needs:

**VIOBREATH - YUWELL** 







MASK YUWELL W/S - YF-01



MASK NASAL YUWELL - YN-02

# COMEDICAL BIOMEPRODUCTS BUALITY

www.cimbiomedical.com.cy

Products supported by: **EOU**