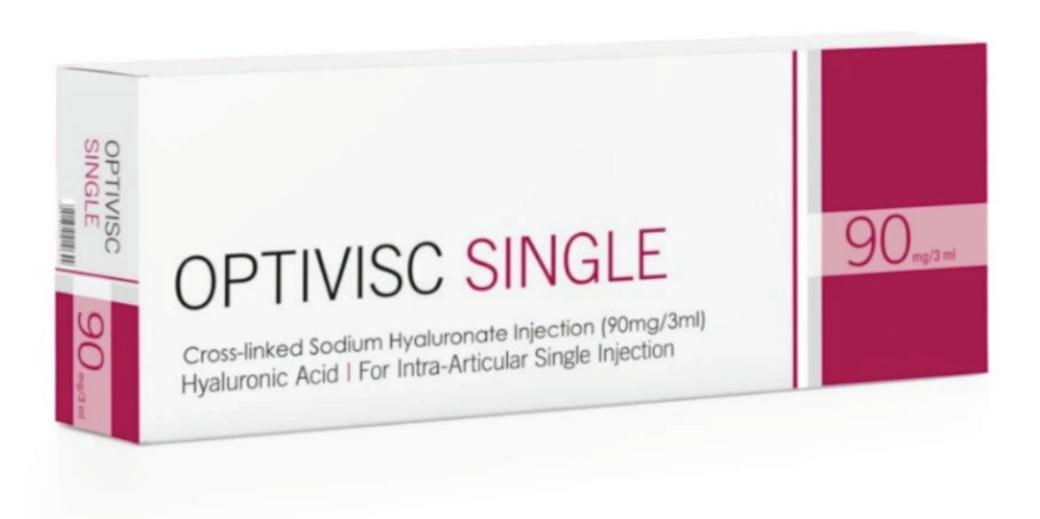

# OPTIVISC SINGLE 90MG/3ML

Optivisc Single: One injection, lasting relief.

**BIOTECH** 