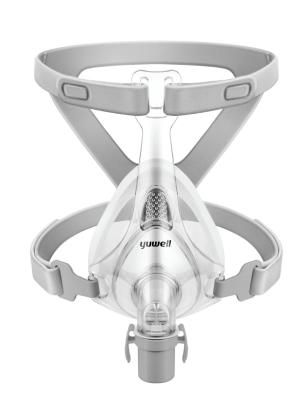

# Choose the perfect mask for your needs:

**VIOBREATH - YUWELL** 

MASK YUWELL W/S - YF-01

MASK NASAL YUWELL - YN-02