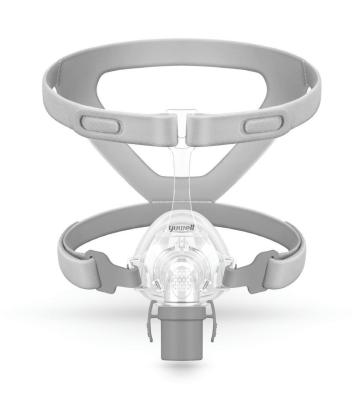

# Choose the perfect mask for your needs:

**VIOBREATH - YUWELL** 

MASK YUWELL W/S - YF-01

MASK NASAL YUWELL - YN-02