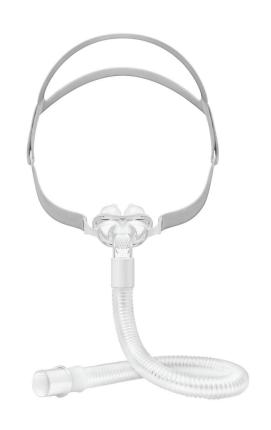

# Choose the perfect mask for your needs:

**VIOBREATH - YUWELL** 

MASK YUWELL W/S - YF-01

MASK NASAL YUWELL - YN-02