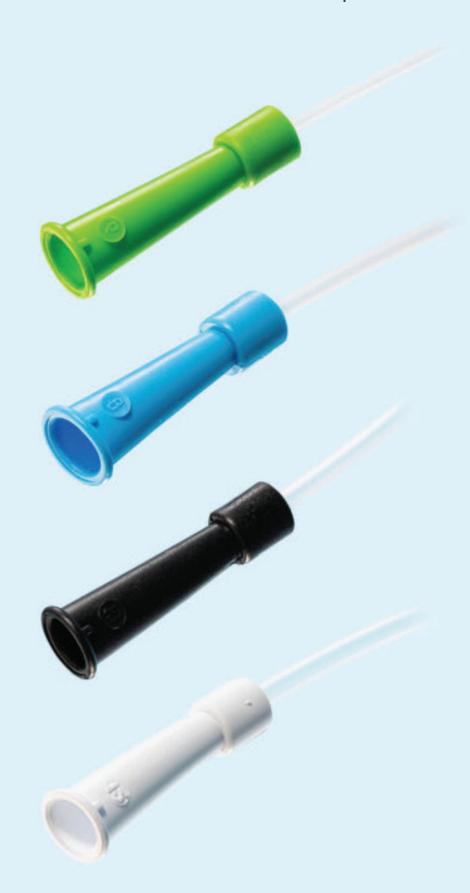

#### FEMALE CATHETER

#### **PENNINE**

Pennine Female Catheters: Gentle and reliable.

FEMALE CATHETER, Intermittent 23cm 10ch PVC | FC-1410 & 12ch PVC | FC-1412