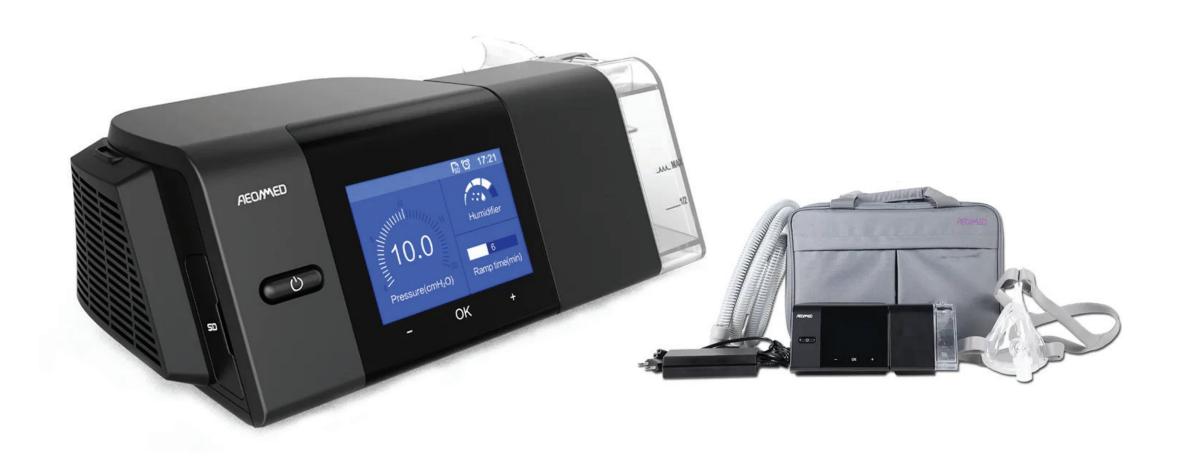

### CPAP AUTO AEONMED AS100A

**VIOBREATH - AEONMED** 

Your path to better sleep starts here.