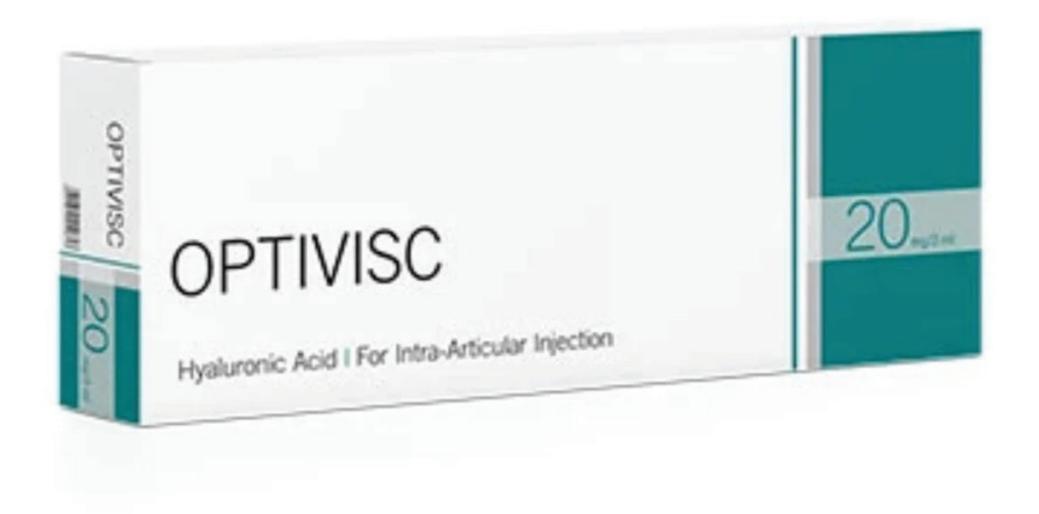

# I BIOMEDICAL QUALITY PRODUCTS M

Products supported by: **EOU** 



# OPTIVISC SINGLE 90MG/3ML

Optivisc Single: One injection, lasting relief.

**BIOTECH** 





### OPTIVISC 2ML BIOTECH

Optivisc 2ml: A step towards pain-free living.





# INSUPEN PEN NEEDLES G32X4MM PIC

INSUPEN PEN NEEDLES G32X4MM, 0.23mm/100pcs





#### SUPEN PEN NEEDLES G31X6MM

PIC

INSUPEN PEN NEEDLES G31X6MM, 0.25mm /100pcs





#### INSUPEN PEN NEEDLES G31X8MM

#### PIC

INSUPEN PEN NEEDLES G31X8MM, 0.25mm /100pcs

Pikdare Insupen Pen Needles: Your partner in diabetes management



#### FEMALE CATHETER

#### **PENNINE**

Pennine Female Catheters: Gentle and reliable.

FEMALE CATHETER, Intermittent 23cm 10ch PVC | FC-1410 & 12ch PVC | FC-1412







### CPAP AUTO AEONMED AS100A

**VIOBREATH - AEONMED** 

Your path to better sleep starts here.





# Choose the perfect mask for your needs:

**VIOBREATH - YUWELL** 







MASK YUWELL W/S - YF-01



MASK NASAL YUWELL - YN-02

# COMEDICAL BIOMEPRODUCTS BUALITY

www.cimbiomedical.com.cy

Products su