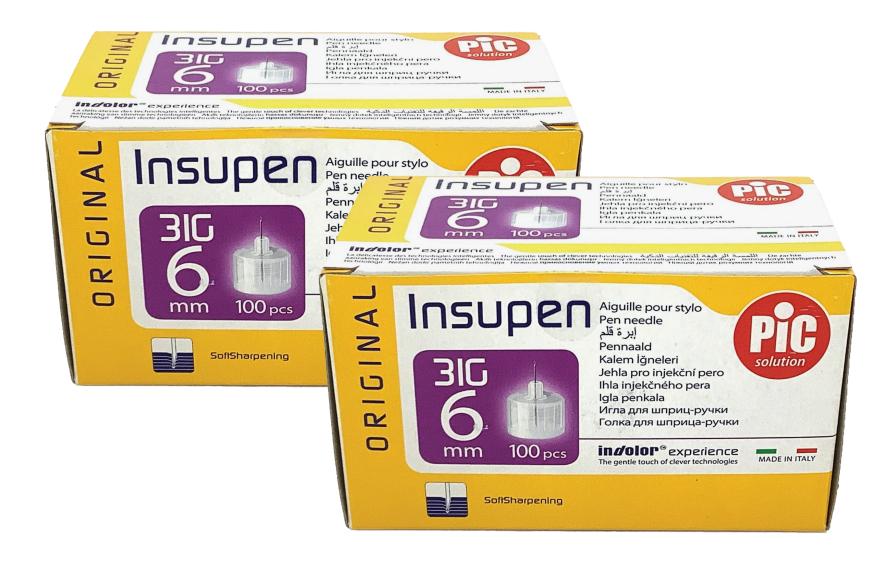

#### SUPEN PEN NEEDLES G31X6MM

PIC

INSUPEN PEN NEEDLES G31X6MM, 0.25mm /100pcs

#### PIC

INSUPEN PEN NEEDLES G31X8MM, 0.25mm /100pcs

Pikdare Insupen Pen Needles: Your partner in diabetes management